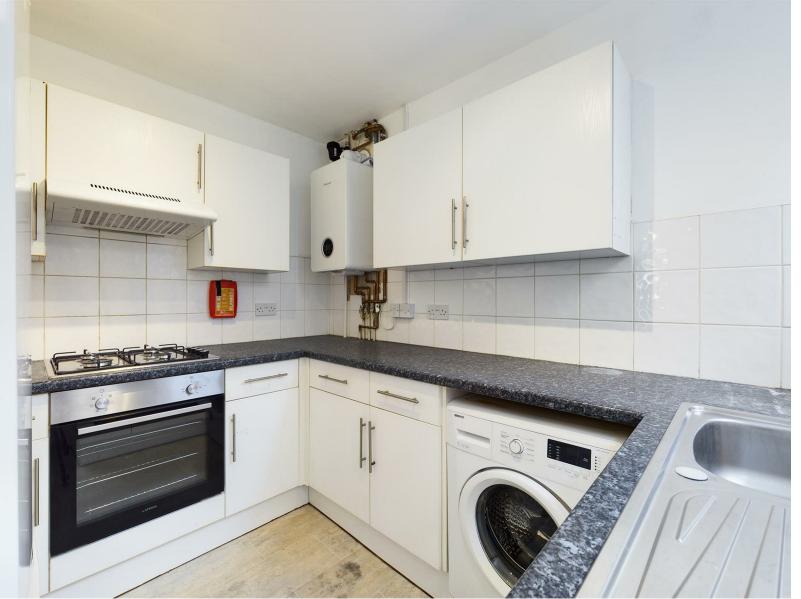

  Dining room leading to the kitchen

  Neutral décor
  Available 15th August 2023

  Council tax band D

  Bathroom, shower room and a further WC

  2 WC's & 2 shower rooms

  Garden
  Furnished
  New boiler

  1 2 Month Contract