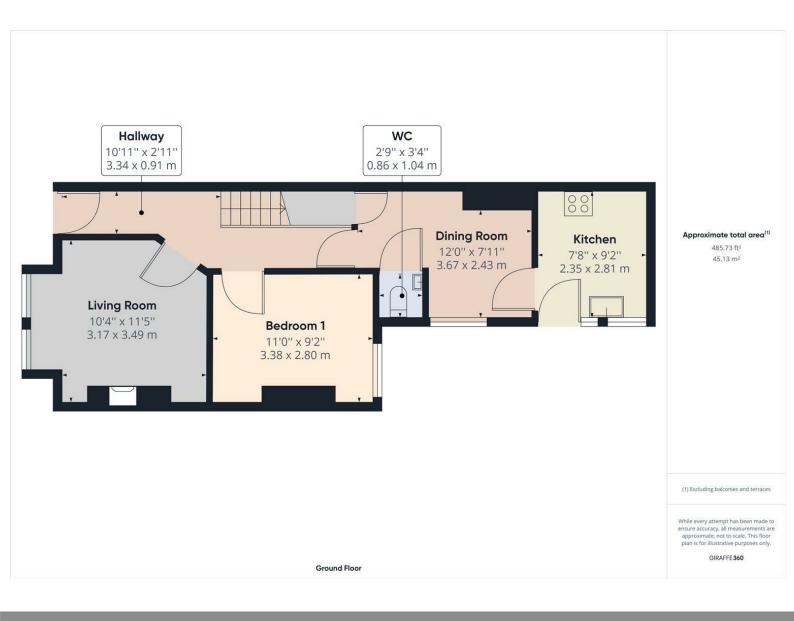

## • 4 double bedroom student house

- Modern neutral décor
- Lots of space
- Separate living room
- Kitchen diner
- Two bathrooms and two WC's
- Small garden

## 19 Stanmer Park Road, Brighton, BN1 7JL

- \* 4 double bedroom student house \* £129.80 per person per week

- \$ £129.80 per person per week

  \$ Separate living room
  Layout is different from pictures

  Dining room leading to the kitchen

  Neutral décor
  Available 15th August 2023

  Council tax band D

  Bathroom, shower room and a further WC

  2 WC's & 2 shower rooms

  Garden
  Furnished
  New boiler

  1 2 Month Contract